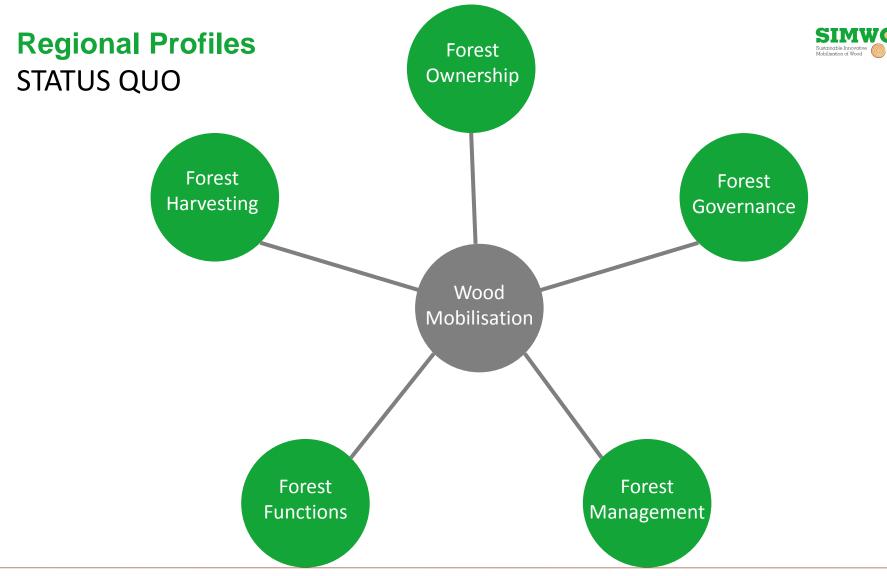

From 360° regional profiling to filling knowledge gaps at regional level: a sound starting point for new regional projects

Áine Ní Dhubháin UCD Forestry

Knowledge

Objectives

Size

Forest Governance

Occupation

Age/Gender

Behaviour

Forest Functions

Forest Governance

Regulations/laws

Incentives

Information

Organisations & networks

Forest Functions

Area & growing stock by species & age class

Change in forest cover (past/predicted)

Forest

Silvicultural regime

Management plans

Certification

Hazards

Forest Functions

Forest Functions

Markets

Logging enterprises

Logging systems

Forest Governance

Logistics

Climate constraints

**Environmental constraints** 

Forest Functions

| Factors influencing wood mobilisation       | Bavaria | NRW | Auvergne | Grand-Est | YNEEngland | Lochaber | SE Ireland | Castille &<br>Leon | Catalonia | Nordeste | Alentejo | Over & Geld | Slovenia | Småland | Romania | Latvia | E Finland |    |
|---------------------------------------------|---------|-----|----------|-----------|------------|----------|------------|--------------------|-----------|----------|----------|-------------|----------|---------|---------|--------|-----------|----|
| Forest Ownership                            |         |     |          |           |            |          |            |                    |           |          |          |             |          |         |         |        |           |    |
| Size distribution of forests                |         |     |          |           |            |          |            |                    |           |          |          |             |          |         |         |        |           |    |
| Characteristics of private forest owners    |         |     |          |           |            |          |            |                    |           |          |          |             |          |         |         |        |           |    |
| Knowledge & skills of private forest owners |         |     |          |           |            |          |            |                    |           |          |          |             |          |         |         |        |           |    |
| Forest owner objectives                     |         |     |          |           |            |          |            |                    |           |          |          |             |          |         |         |        |           |    |
| Forest Governance                           |         |     |          |           |            |          |            |                    |           |          |          |             |          |         |         |        |           |    |
| Actors and their programmes                 |         |     |          |           |            |          |            |                    |           |          |          |             |          |         |         |        |           |    |
| Regulations                                 |         |     |          |           |            |          |            |                    |           |          |          |             |          |         |         |        |           |    |
| Incentives                                  |         |     |          |           |            |          |            |                    |           |          |          |             |          |         |         |        |           |    |
| Advice/information/trust                    |         |     |          |           |            |          |            |                    |           |          |          |             |          |         |         |        |           |    |
| Forest Management                           |         |     |          |           |            |          |            |                    |           |          |          |             |          |         |         |        |           |    |
| Composition of forests                      |         |     |          |           |            |          |            |                    |           |          |          |             |          |         |         |        |           |    |
| Silvicultural scheme                        |         |     |          |           |            |          |            |                    |           |          |          |             |          |         |         |        |           |    |
| Hazard risks                                |         |     |          |           |            |          |            |                    |           |          |          |             |          |         |         |        |           |    |
| Lack of management                          |         |     |          |           |            |          |            |                    |           |          |          |             |          |         |         |        |           |    |
| Forest Functions                            |         |     |          |           |            |          |            |                    |           |          |          |             |          |         |         |        |           |    |
| Awareness of forest functions               |         |     |          |           |            |          |            |                    |           |          |          |             |          |         |         |        |           |    |
| Forest Harvesting                           |         |     |          |           |            |          |            |                    |           |          |          |             |          |         |         |        |           |    |
| Markets                                     |         |     |          |           |            |          |            |                    |           |          |          |             |          |         |         |        |           |    |
| Price/Cost                                  |         |     |          |           |            |          |            |                    |           |          |          |             |          |         |         |        |           |    |
| Logging systems                             |         |     |          |           |            |          |            |                    |           |          |          |             |          |         |         |        |           |    |
| Logistics                                   |         |     |          |           |            |          |            |                    |           |          |          |             |          |         |         |        |           |    |
| Environmental constraints                   |         |     |          |           |            |          |            |                    |           |          |          |             |          |         |         |        | -         | 40 |
| 8.10 Climate constraints                    |         |     |          |           |            |          |            |                    |           |          |          |             |          |         |         |        |           | 10 |