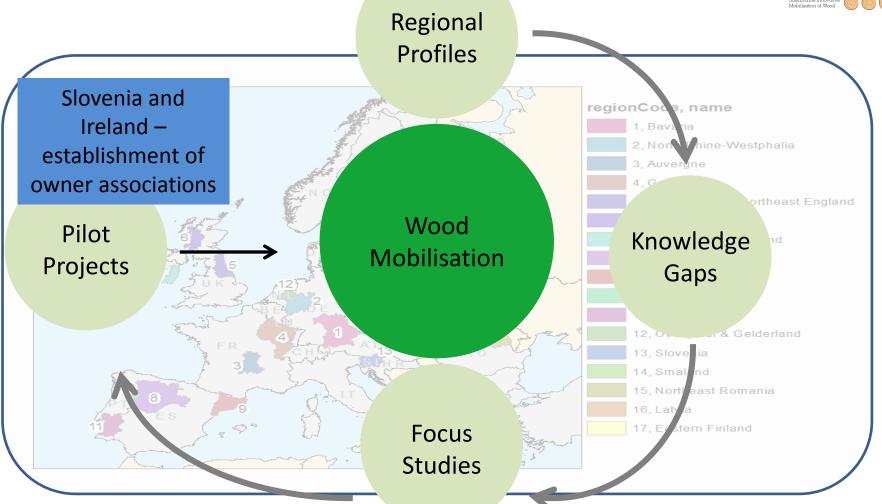

Forest Harvesting

Fragmentation

Lack of knowledge/skills

↓ in wood harvesting tradition

Forest Governance

Forest Functions

Forest Ownership

Forest Harvesting Lack of owner associations