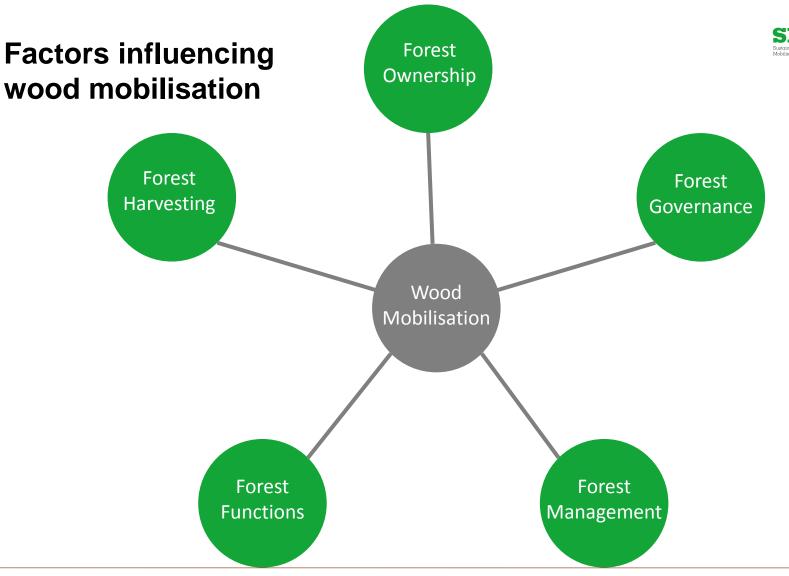

From 360° regional profiling to filling knowledge gaps at regional level: a sound starting point for new regional projects

Áine Ní Dhubháin UCD Forestry

Knowledge

Objectives

Size

Forest Governance

Occupation

Age/Gender

Behaviour

Forest Functions

Forest Governance

Regulations/laws

Incentives

Information

Organisations & networks

Forest Functions

Area & growing stock by species & age class

Change in forest cover (past/predicted)

Forest

Silvicultural regime

Management plans

Certification

Hazards

Forest Functions

Forest Functions

Markets

Logging enterprises

Logging systems

Forest Governance

Logistics

Climate constraints

**Environmental constraints** 

Forest Functions

| Factors influencing wood mobilisation       | Bavaria | NRW | Auvergne | Grand-Est | YNEEngland | Lochaber | SE Ireland | Castille &<br>Leon | Catalonia | Nordeste | Alentejo | Over & Geld | Slovenia | Småland | Romania | Latvia | E Finland |    |
|---------------------------------------------|---------|-----|----------|-----------|------------|----------|------------|--------------------|-----------|----------|----------|-------------|----------|---------|---------|--------|-----------|----|
| Forest Ownership                            |         |     |          |           |            |          |            |                    |           |          |          |             |          |         |         |        |           |    |
| Size distribution of forests                |         |     |          |           |            |          |            |                    |           |          |          |             |          |         |         |        |           |    |
| Characteristics of private forest owners    |         |     |          |           |            |          |            |                    |           |          |          |             |          |         |         |        |           |    |
| Knowledge & skills of private forest owners |         |     |          |           |            |          |            |                    |           |          |          |             |          |         |         |        |           |    |
| Forest owner objectives                     |         |     |          |           |            |          |            |                    |           |          |          |             |          |         |         |        |           |    |
| Forest Governance                           |         |     |          |           |            |          |            |                    |           |          |          |             |          |         |         |        |           |    |
| Actors and their programmes                 |         |     |          |           |            |          |            |                    |           |          |          |             |          |         |         |        |           |    |
| Regulations                                 |         |     |          |           |            |          |            |                    |           |          |          |             |          |         |         |        |           |    |
| Incentives                                  |         |     |          |           |            |          |            |                    |           |          |          |             |          |         |         |        |           |    |
| Advice/information/trust                    |         |     |          |           |            |          |            |                    |           |          |          |             |          |         |         |        |           |    |
| Forest Management                           |         |     |          |           |            |          |            |                    |           |          |          |             |          |         |         |        |           |    |
| Composition of forests                      |         |     |          |           |            |          |            |                    |           |          |          |             |          |         |         |        |           |    |
| Silvicultural scheme                        |         |     |          |           |            |          |            |                    |           |          |          |             |          |         |         |        |           |    |
| Hazard risks                                |         |     |          |           |            |          |            |                    |           |          |          |             |          |         |         |        |           |    |
| Lack of management                          |         |     |          |           |            |          |            |                    |           |          |          |             |          |         |         |        |           |    |
| Forest Functions                            |         |     |          |           |            |          |            |                    |           |          |          |             |          |         |         |        |           |    |
| Awareness of forest functions               |         |     |          |           |            |          |            |                    |           |          |          |             |          |         |         |        |           |    |
| Forest Harvesting                           |         |     |          |           |            |          |            |                    |           |          |          |             |          |         |         |        |           |    |
| Markets                                     |         |     |          |           |            |          |            |                    |           |          |          |             |          |         |         |        |           |    |
| Price/Cost                                  |         |     |          |           |            |          |            |                    |           |          |          |             |          |         |         |        |           |    |
| Logging systems                             |         |     |          |           |            |          |            |                    |           |          |          |             |          |         |         |        |           |    |
| Logistics                                   |         |     |          |           |            |          |            |                    |           |          |          |             |          |         |         |        |           |    |
| Environmental constraints                   |         |     |          |           |            |          |            |                    |           |          |          |             |          |         |         |        | -         | 40 |
| 8.10 Climate constraints                    |         |     |          |           |            |          |            |                    |           |          |          |             |          |         |         |        |           | 10 |